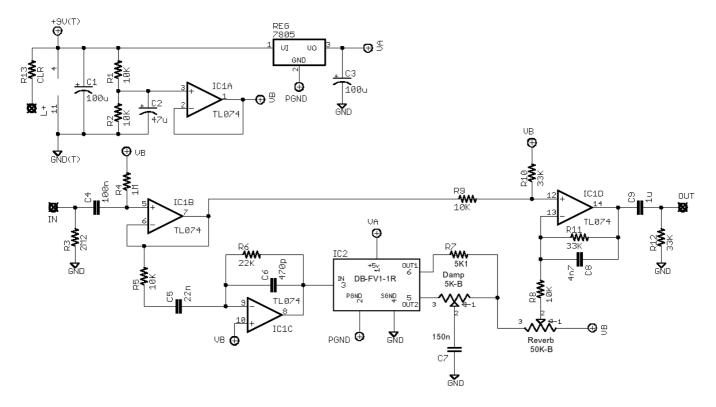

## **Tyical application:**

Operation requires an external circuit consisting of necessary power supply (minimum + 5V DC), input buffer and output buffer. With the aid of 3 additional Potentimetern with a value of each 10K-B running on the module also other programs that can be programmed into the external EEPROM 24LC32A on demand course beforehand.