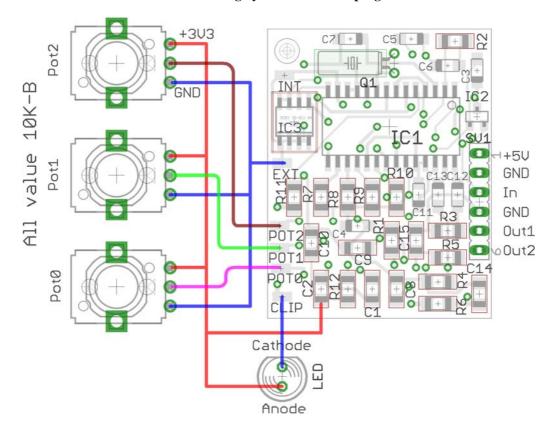

## External controlling by 3 Pots for other programs

UK-electronic Vor dem Kirchtore 1 OT Hohendodeleben 39164 Wanzleben –Börde Germany

Operation requires an external circuit consisting of necessary power supply (minimum + 5V DC), input buffer and output buffer. With the aid of 3 additional Potentimetern with a value of each 10K-B running on the module also other programs that can be programmed into the external EEPROM 24LC32A on demand course beforehand.